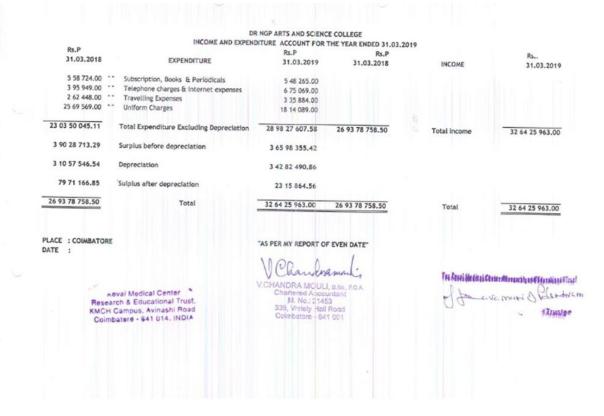

#### Audited Statement of Accounts 2018-19

|              |     | INCOME AND EXPER                    | DITURE ACCOUNT FOR T |                 | .2019                           |                 |
|--------------|-----|-------------------------------------|----------------------|-----------------|---------------------------------|-----------------|
| Rs.P         |     |                                     | Rs.P                 | Rs.P            |                                 | Rs.P            |
| 31.03.2018   |     | EXPENDITURE                         | 31.03.2019           | 31.03.2018      | INCOME                          | 31.03.2019      |
|              | То  | Fees & payments to University:      |                      | By              | Fees and other collections from |                 |
|              |     |                                     |                      | 26 91 86 204.50 | students                        | 32 60 24 381.00 |
| 8 80 530.00  | ••  | University fee paid                 | 7 13 875.00          |                 |                                 |                 |
|              |     |                                     |                      | 1 92 554.00 *** | Interest received from Banks    | 4 01 582.00     |
|              |     | Salary & Remuneration payments:     |                      |                 |                                 |                 |
| 57 65 244.00 | ••  | Contribution to PF & ESI            | 64 93 331.00         |                 |                                 |                 |
| 56 28 765.00 |     | Salary & Allowance To Lectures      | 11 63 67 224.00      |                 |                                 |                 |
|              | * * | Administrative Expenses             |                      |                 |                                 |                 |
| 13 67 167.00 | ••  | Admission Expenses                  | 6 82 451.00          |                 |                                 |                 |
| 35 21 640.00 |     | Advertisement                       | 21 49 656.00         |                 |                                 |                 |
| 2 64 122.66  |     | Bank Charges                        | 1 70 439.33          |                 |                                 |                 |
| 14 21 820.00 |     | College day & function expenses     | 27 81 808.00         |                 |                                 |                 |
| 45 46 840.00 |     | Consumables (Lab, Stores, Medicals) | 46 73 571.00         |                 |                                 |                 |
| 07 18 404.00 |     | Concession                          | 1 86 90 579.00       |                 |                                 |                 |
| 26 03 377.00 |     | Electricity charges                 | 29 99 540.00         |                 |                                 |                 |
| 11 84 909.00 |     | Generator Diesel                    | 12 80 421.00         |                 |                                 |                 |
| 12 07 769.00 |     | Insurance Premium paid              | 18 43 422.00         |                 |                                 |                 |
| 24 04 871.45 |     | Interest paid on Bank Term Loans    | 3 52 04 619.93       |                 |                                 |                 |
| 35 04 617.00 |     | Other Expenses                      | 1 84 44 006.22       |                 |                                 |                 |
| 1 29 680.00  |     | Postage & Courier                   | 1 16 606.00          |                 |                                 |                 |
| 40 40 909.00 |     | Printing & Stationery               | 52 91 240.00         |                 |                                 |                 |
| 54 69 941.00 |     | Purchases - Catering                | 5 49 03 718.50       |                 |                                 |                 |
| 11 68 963.00 |     | Rent & Rates & Taxes paid           | 13 54 699.00         |                 |                                 |                 |
| 72 72 134.00 |     | Repairs & Maintenance-Vehicle       | 98 09 975.60         |                 |                                 |                 |
| 5 99 386.00  |     | Repairs and Maintenance-Computer    | 4 83 799.00          |                 |                                 |                 |
| 28 62 266.00 | **  | Repairs and Maintenance-Others      | 19 99 319.00         |                 |                                 |                 |

Page 1 of 3 (FY 2018-19

le 23/21

(Prof. Dr. V. Rajendran) Principal

(An Autonomous Institution, Affiliated to Bharathiar University, Coimbatore) Approved by Government of Tamil Nadu and Accredited by NAAC with 'A' Grade (2<sup>nd</sup> Cycle) Dr. N.G.P. – Kalapatti Road, Coimbatore-641048, Tamil Nadu, India Web: www.drngpasc.ac.in |Email: info@drngpasc.ac.in | Phone: +91-422-2369100 NAAC 3<sup>rd</sup> Cycle

Criterion VI Metric 6.3.2

Page 2 of 3 (FY 2018-19

le 23/2/22

(Prof. Dr. V. Rajendran) Principal

(An Autonomous Institution, Affiliated to Bharathiar University, Coimbatore) Approved by Government of Tamil Nadu and Accredited by NAAC with 'A' Grade (2<sup>nd</sup> Cycle) Dr. N.G.P. – Kalapatti Road, Coimbatore-641048, Tamil Nadu, India Web: www.drngpasc.ac.in |Email: info@drngpasc.ac.in | Phone: +91-422-2369100 NAAC 3<sup>rd</sup> Cycle

Criterion VI Metric 6.3.2

| Rs.p<br>31.03.2018           | LIABILITIES                                                   | Rs.p<br>31.03.2019                      | Rs.p<br>31.03.2018           | ASSETS                            | Rs.p<br>31.03.2019 |
|------------------------------|---------------------------------------------------------------|-----------------------------------------|------------------------------|-----------------------------------|--------------------|
|                              | Secured Loans:                                                |                                         | 1                            | Fixed Assets :                    | 30 53 84 093       |
|                              | times and the block have                                      |                                         | 23 95 00 644.46              | As per Schedule                   | 30 33 64 093       |
| 10 21 141.07<br>81 37 604.00 | HDFC Ltd - Vehicle Loan<br>Kotak Mahindra Bank - Vehicle Loan | 91 45 264.97                            |                              |                                   |                    |
| 81 37 004.00                 | KOLAK Maninara bank - venicle coan                            | 11 45 201.17                            |                              | Investments:                      |                    |
|                              | Current Liabilities & Provisions:                             |                                         |                              | Fixed Deposits With Banks         | 25 00 000          |
| 6 06 67 405.13               | Sundry Creditors                                              | 9 89 02 054.13                          |                              | Current Assets Loans & Advances : |                    |
|                              |                                                               |                                         |                              | A.Current Assets                  | 4 53 33 60         |
|                              |                                                               |                                         | 84 31 817.13                 | Cash On Hand & Bank               | 1 52 23 09         |
|                              |                                                               |                                         |                              | B.Loans & Advances                | 1 04 48 13         |
|                              |                                                               |                                         | 80 31 916.00<br>10 42 480.00 | Advances<br>Prepaid Expenses      | 12 05 90           |
| 188,001,504.39               | KMCRET                                                        | 22.75 41 810.50                         | 8 20 797.00                  | Other Doposits                    | 8 27 89            |
|                              | -                                                             |                                         | 25 78 27 654.59              |                                   | 33 55 89 12        |
| 25 78 27 654.59              | -                                                             | 33 55 89 129.60                         | 25 78 27 654.59              |                                   | 33 33 67 12        |
| LACE : COIMBATOR             | ε ,                                                           | AS PER MY REPORT OF E                   | EVEN DATE"                   |                                   |                    |
| ATE :                        |                                                               | V Chandy                                | and;                         | For Keral Medical Center          | 001                |
|                              | eval Medical Center                                           | V.CHANDRA MOULI,                        | B.SE. P.C.A.                 | 2 Frenche wer                     | ni D lalend        |
|                              | rch & Educational Trust.                                      | Chartered Accou<br>M. No.: 2145         | 3                            |                                   | True               |
| KMCH                         | Campus, Avinashi Road<br>batore - 641 014, INDIA              | 339, Viniety Hall I<br>Colmbatore - 641 | Reput                        |                                   | 0                  |